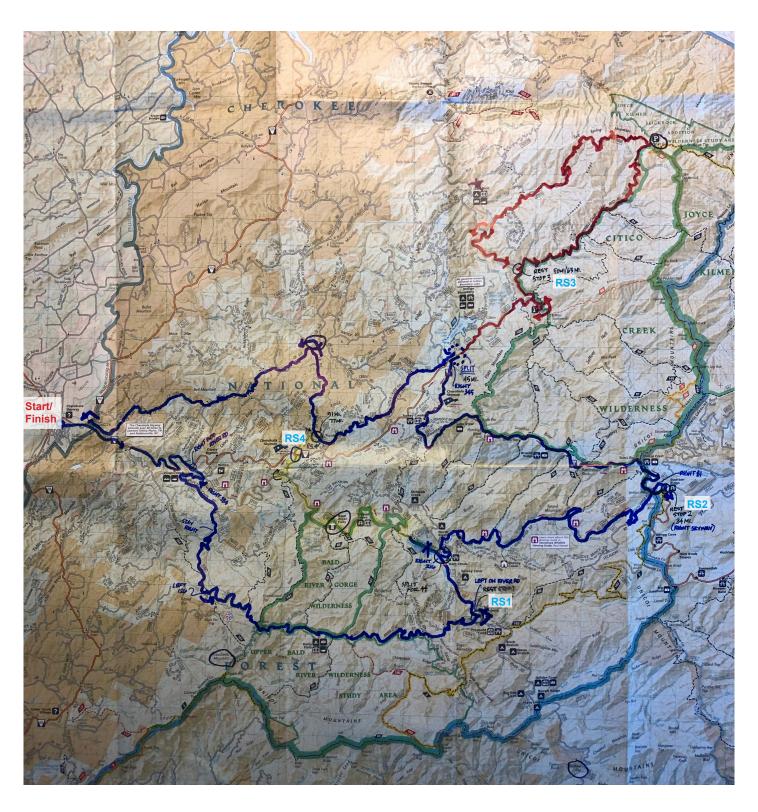

## The Waucheesi Bike Race Course Map

**Routes** 

88-Mile Route: **blue + red** 

63-Mile Route: **blue**45-Mile Route: **yellow** 

## **Rest Stops**

RS1: Intersection of FS 126 Bald River Rd and FS 210 Tellico River Rd

RS2: Intersection of FS 81 and Cherohala Skyway

**RS3:** Intersection of FS 35-1 Citico Creek Rd and FS 2659 Double Camp Rd **RS4:** Intersection of FS 35 Turkey Creek Rd and Shaw Mountain Rd (CR 515)

# The Waucheesi Bike Race Course Description

The event includes three distances: a 45-mile option, a 63-mile option, and an 88-mile option. The 45-mile option is marked in yellow on the map, the 63-mile option is marked in blue, and the 88-mile option is marked in blue + red.

All routes start in Tellico Plains at Tellico Grains Bakery (105 Depot St, Tellico Plains, TN) with a police escort neutral roll-out.

#### Waucheesi 88-Mile Route (Map: blue + red route)

- Start line at Tellico Grains Bakery (105 Depot St, Tellico Plains) to Cherohala Skyway and Veteran's Memorial Drive heading East with police escort neutral roll-out.
- · Right turn onto Tellico River Rd.
- Right turn onto FS 384 Wildcat Creek Rd. (Note: drop police escort, begin racing)
- Left turn onto FS 126 Bald River Rd
- Left turn onto FS 210 Tellico River Rd \*\*Rest Stop 1 at intersection\*\*
- Right turn onto FS 216 (access to N. River Rd) ----44mi ROUTE STAYS STRAIGHT, NO TURN--- #COURSE MARSHAL#
- Right turn onto FS 217 N. River Rd
- Pass under Cherohala Skyway
- Right on FS 81
- Right onto Cherohala Skyway \*\*Rest Stop 2 at intersection\*\* #COURSE MARSHAL#
- Right onto FS 345 Indian Boundary Rd
- Straight on FS 35-1 Citico Creek Rd ----63mi ROUTE TURNS LEFT ONTO TURKEY CREEK----
- Right onto FS 2659 Double Camp Rd \*\*Rest Stop 3 at intersection\*\*
- Left at Farr Gap, staying on FS 2659 Cold Springs Rd
- Left onto FS 35-1 Citico Creek Rd
- Straight on FS 35-1 at Double Camp Rd intersection \*\*Rest Stop 3 again\*\*
- Right on FS 35 Turkey Creek Rd
- Right on Shaw Mountain Rd (CR 515) ---44mi ROUTE REJOINS--- \*\*Rest Stop 4 at Fire Station/intersection\*\*
- Left on Rafter Rd (CR 512)
- Straight on Rafter Rd (CR 2342)
- Left onto Route 360
- Right onto Cherohala Skyway

#### Waucheesi 63-Mile Route (Map: blue route)

Same course as the 88-mile option, but turns left onto Turkey Creek Rd at mile 45.7 #COURSE MARSHAL#

### Waucheesi 45-Mile Route (Map: yellow route)

- Follows same course as the other routes and separates at mile 24.1.
- Course stays straight on Tellico River Rd at Ranger Check Station #COURSE MARSHAL#
- · Right turn onto White Oak Flats
- Stay Left to Pass under Cherohala Skyway
- Slight Right onto Turkey Creek Rd
- Rejoins main route at Rest Stop 4

#### **Rest Stops**

RS1: Intersection of FS 126 Bald River Rd and FS 210 Tellico River Rd

RS2: Intersection of FS 81 and Cherohala Skyway

**RS3:** Intersection of FS 35-1 Citico Creek Rd and FS 2659 Double Camp Rd **RS4:** Intersection of FS 35 Turkey Creek Rd and Shaw Mountain Rd (CR 515)